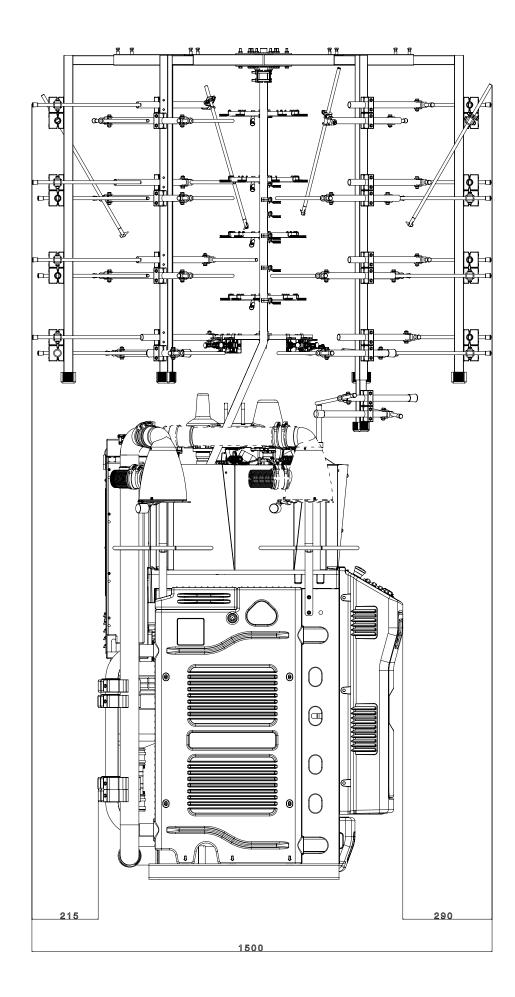

13                        | NI 8.7                    |

## **SUCTION CONSUMPTION**

 $\textbf{Cylinder} = 650/700 \text{ mm/H20} - \textbf{Suction mouth} = 650/700 \text{ mm/H20} - \textbf{Average consumption for all models} = 3 \text{ m}^3/\text{min}.$ 

## **NOISE LEVEL**

Machine average noise level, suction included LegA = 74dBA

#### **LUBRICANTS**

Average consumption for 500/600 dozens: 1000 gr. - Lonati recommends: Fuchs Trax 14C - Kluber Tex Sintheso M32 - Esso Eil 0.287

## **GREASE**

For seals, bearings etc. Lonati recommends: Damping grease Nyogel 774F



## **FRONT VIEW**

Machine dimensions with 26 reels yarn creel

## NOTE:



## **SIDE VIEW**

Machine dimensions with 26 reels yarn creel

## NOTE:

## **FRONT VIEW**

Machine dimensions with 40 reels yarn creel

## NOTE:



## **SIDE VIEW**

Machine dimensions with 40 reels yarn creel

## NOTE:









## **LONATI SPA**

Via Francesco Lonati, 3 | 25124 Brescia (Italy) Tel. +39 030 23901 | Fax +39 030 2310024 C.F.: 01469680175 | P.iva: 02096730961 info@lonati.com - www.lonati.com