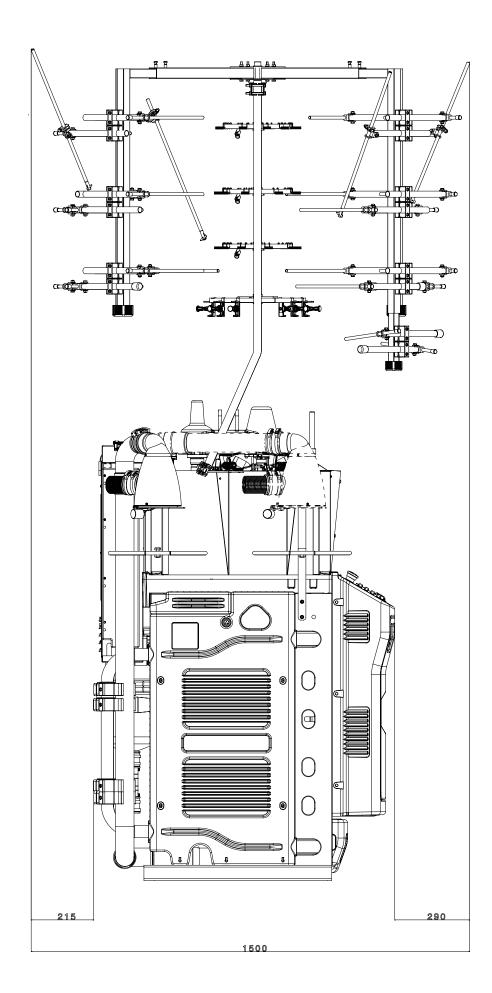

NSUMPTION PER<br>MINUTE |
|---------------|------------|------------------------------|---------------------------|
| LB10Y7        | 90″        | NI 13                        | NI 8.7                    |

## **SUCTION CONSUMPTION**

 $\textbf{Cylinder} = 650/700 \text{ mm/H20} - \textbf{Suction mouth} = 650/700 \text{ mm/H20} - \textbf{Average consumption for all models} = 3 \text{ m}^3/\text{min}.$ 

## **NOISE LEVEL**

Machine average noise level, suction included LegA = 74dBA

#### **LUBRICANTS**

Average consumption for 500/600 dozens: 1000 gr. - Lonati recommends: Fuchs Trax 14C - Kluber Tex Sintheso M32 - Esso Eil 0.287

## **GREASE**

For seals, bearings etc. Lonati recommends: Damping grease Nyogel 774F



## **FRONT VIEW**

Machine dimensions with 26 reels yarn creel

## NOTE:



## **SIDE VIEW**

Machine dimensions with 26 reels yarn creel

## NOTE:

## **FRONT VIEW**

Machine dimensions with 40 reels yarn creel

## NOTE:



## **SIDE VIEW**

Machine dimensions with 40 reels yarn creel

## NOTE:









## **LONATI SPA**

Via Francesco Lonati, 3 | 25124 Brescia (Italy) Tel. +39 030 23901 | Fax +39 030 2310024 C.F.: 01469680175 | P.iva: 02096730961 info@lonati.com - www.lonati.com