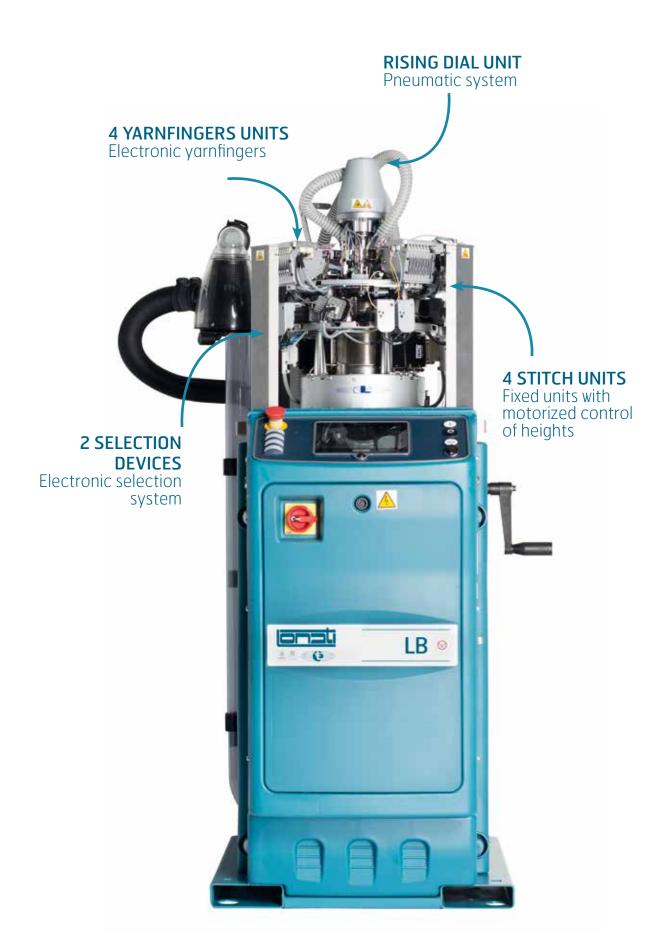

# WOMEN'S SINGLE CYLINDER LB10Y7

Single cylinder 4 feeds machine with electrical controls for the production of stockings and pantyhose in plain knit, 1x1,3x1,7x1 mesh, diagonals, micromesh and T-Band on 2 feeds, plating covered lycra, plating on 4 feeds. Size marks. Electronic selection on feed 1 and 3. motorized needle rising cam. Electronic yarnfingers control. Single or double dial jacks. Electronic device to maintain the size at any temperature of the machine.

- ♦ 4 feeds single cylinder machine
- 6 pliers suction unit
- Electronically controlled yarnfingers. 21 to 28 yarnfingers
- Motorized sinkers cap, 1 motor
- electronic control of stitch cams and rising needle cams heights
- 2 electronic units for mesh selection on feed 1 and 3