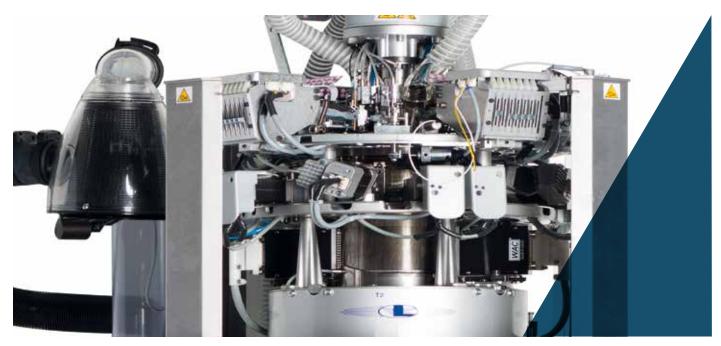

# WOMEN'S SINGLE CYLINDER LB10Y7

Single cylinder 4 feeds machine with electrical controls for the production of stockings and pantyhose in plain knit, 1x1,3x1,7x1 mesh, diagonals, micromesh and T-Band on 2 feeds, plating covered lycra, plating on 4 feeds. Size marks. Electronic selection on feed 1 and 3. motorized needle rising cam. Electronic yarnfingers control. Single or double dial jacks. Electronic device to maintain the size at any temperature of the machine.

- ♦ 4 feeds single cylinder machine
- 6 pliers suction unit
- Electronically controlled yarnfingers. 21 to 28 yarnfingers
- Motorized sinkers cap, 1 motor
- electronic control of stitch cams and rising needle cams heights
- 2 electronic units for mesh selection on feed 1 and 3