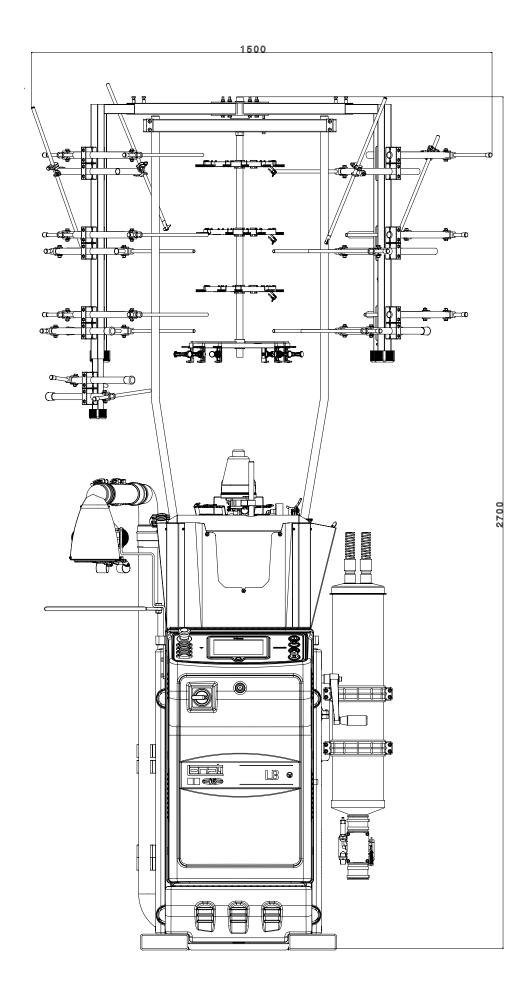

cleaning.

| MACHINE MODEL | CYCLE TIME | CONSUMPTION PER<br>PANTYHOSE | CONSUMPTION PER<br>MINUTE |
|---------------|------------|------------------------------|---------------------------|
| LB10Y7        | 90″        | NI 13                        | NI 8.7                    |

## **SUCTION CONSUMPTION**

 $\textbf{Cylinder} = 650/700 \text{ mm/H20} - \textbf{Suction mouth} = 650/700 \text{ mm/H20} - \textbf{Average consumption for all models} = 3 \text{ m}^3/\text{min}.$ 

## **NOISE LEVEL**

Machine average noise level, suction included LegA = 74dBA

#### **LUBRICANTS**

Average consumption for 500/600 dozens: 1000 gr. - Lonati recommends: Fuchs Trax 14C - Kluber Tex Sintheso M32 - Esso Eil 0.287

## **GREASE**

For seals, bearings etc. Lonati recommends: Damping grease Nyogel 774F



## **FRONT VIEW**

Machine dimensions with 26 reels yarn creel

## NOTE:



## **SIDE VIEW**

Machine dimensions with 26 reels yarn creel

## NOTE:

## **FRONT VIEW**

Machine dimensions with 40 reels yarn creel

## NOTE:



## **SIDE VIEW**

Machine dimensions with 40 reels yarn creel

## NOTE:









## **LONATI SPA**

Via Francesco Lonati, 3 | 25124 Brescia (Italy) Tel. +39 030 23901 | Fax +39 030 2310024 C.F.: 01469680175 | P.iva: 02096730961 info@lonati.com - www.lonati.com